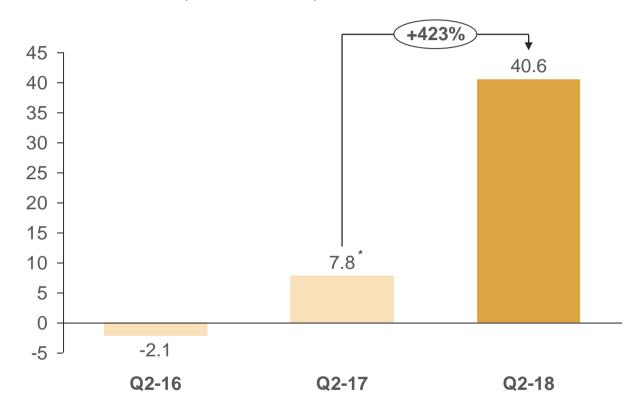

## Cash EBITDA per quarter (EUR million)

- Strong REO cash flow ramping up the Cash EBITDA
- Good performance on NPL portfolios
- Gross margin of 61% in Q2-18, up from 44% last quarter

**4X4CTOR** 