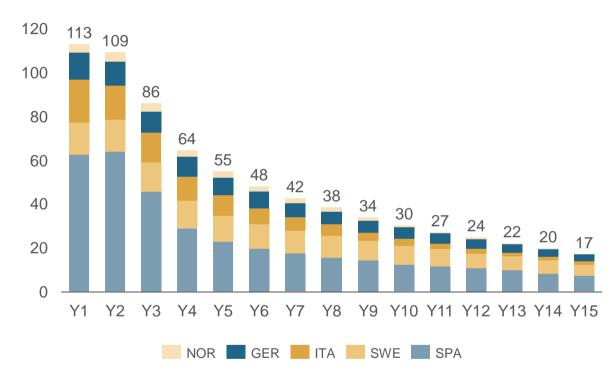

## ERC per year (EUR million)

 NPL portfolios with finance claims have long and stable cash flows (15 years+)

## ERC per year (EUR million)

- REO portfolios typically last 3-5 years before depletion
- REOs generally have a lower money multiple than traditional NPL, short payback time ensures very attractive IRR levels