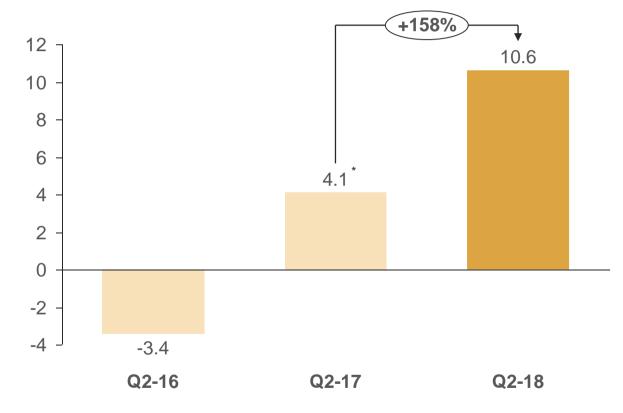

## EBITDA per quarter (EUR million)

- 158% EBITDA growth compared to the same quarter last year\*
- 74% EBITDA growth compared to last quarter
- 20% EBITDA margin in Q2-18
- Q2 and Q4 are seasonally strong quarters