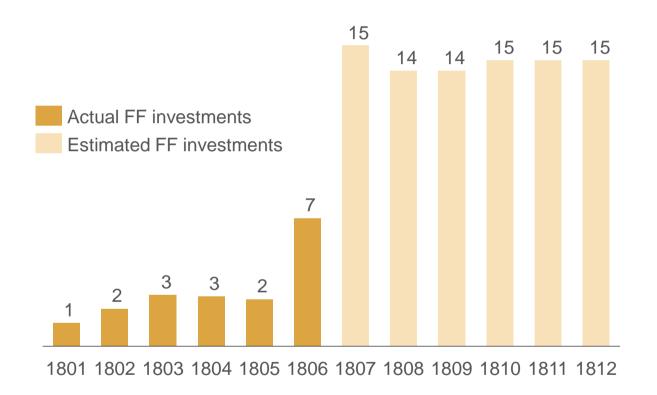

# Forward flow build-up

- Significant forward flow contracts have been signed during the first half of 2018 in Germany, Italy, Norway and Sweden
- Some of the new contracts started late in Q2,
   while the rest are due to start later in the year
- With the new contracts, total annual forward flow investments will be in the region of EUR 175m
- Contracted forward flow volume will double NPL collections for Germany and Norway in 2019
- The forward flow pipeline is still strong