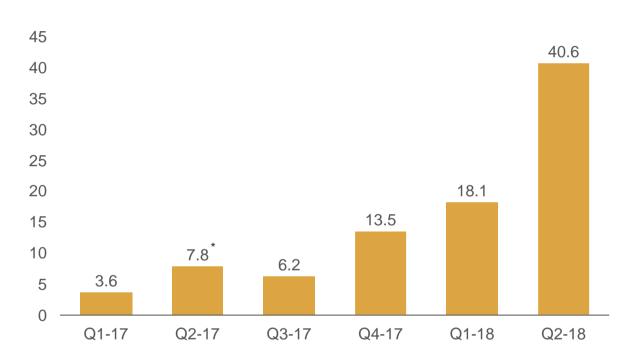

## Cash EBITDA per quarter (EUR million)

- Strong REO cash flow ramping up the Cash EBITDA
- Good performance on NPL portfolios
- Gross margin of 61% in Q2-18, up from 44% last quarter

**4X4CTOR** 

## Cash EBITDA (EUR million)

- Maintained strong cash flow development
- Gross margin at a record high 61%