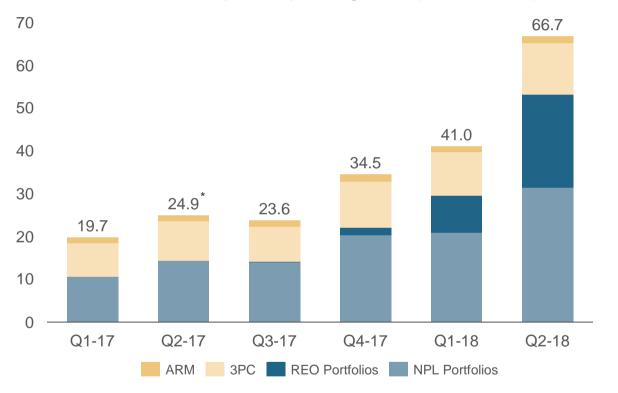

## Gross revenue development per segment (EUR million)

- 148% revenue growth y/y\* in Q2 2018 primarily driven by REO and NPL portfolios
- Ramp-up of the REO segment continues, and REOs represented 33% of total gross revenue in Q2 2018
- 3PC with 30% growth y/y
- Growth in all segments compared to Q1 2018