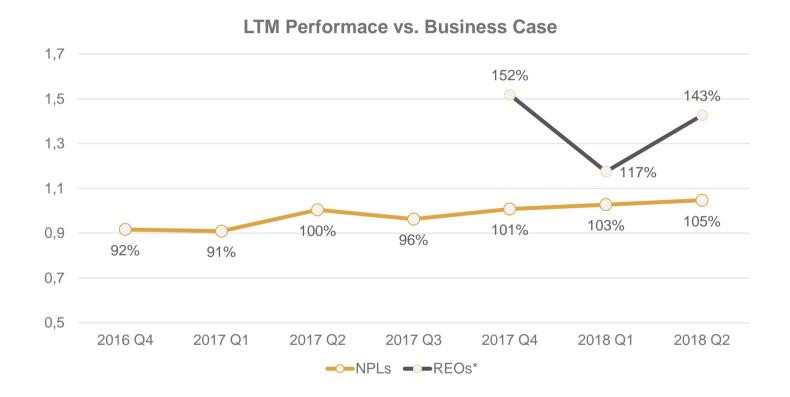

## Collection on portfolios versus business case

- NPL collection performance stabilizing at ~100%, with a strong LTM performance of 105% in Q2-18
- High REO performance in Q4 2017 based on moderate volume
  - Conservative build-up in REO BC
  - Expect convergence towards business case over time