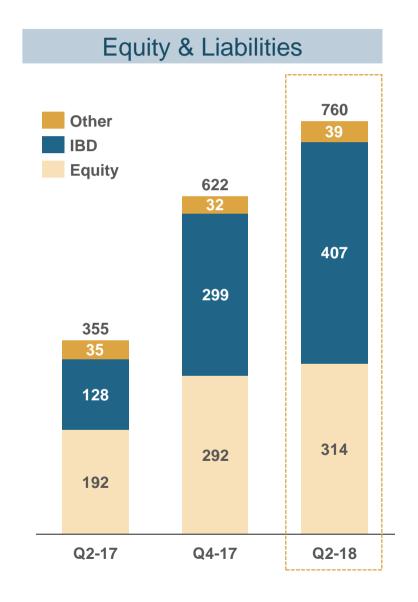

## **Balance sheet structure**

- Portfolio book value is EUR 539m, including REO
- Available cash at end of Q2 is EUR 121m
- Equity ratio of 41%