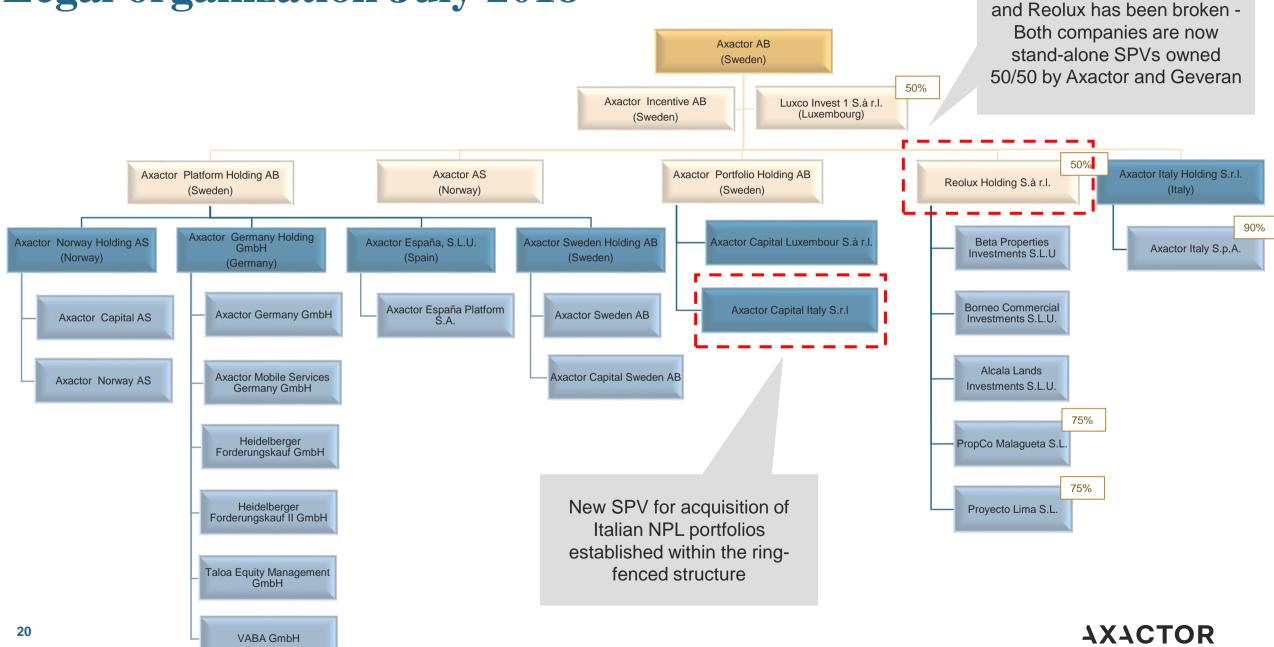

-1,476         -1,148         -5,569           9,134         4,997         18,805           473         1,849         1,775           -8,994         -1,633         -22,381           -8,521         216         -20,607           613         5,213         -1,802           -442         -582         585           172         4,631         -1,217 |

## **Key comments**

- Net financial items were negative EUR 8.5m for the quarter:
  - Interest cost of EUR 8.4m of which EUR 0.9m in amortized loan fees
  - Amortized warrant cost of EUR 0.4m
  - Positive net FX impact in the quarter of EUR 0.4m

18 AXACTOR

## **Balance sheet structure**





- Portfolio book value is EUR 539m, including REO
- Available cash at end of Q2 is EUR 121m
- Equity ratio of 41%

# Legal organization July 2018



Link between Luxco Invest I

# Forward flow build-up



- Significant forward flow contracts have been signed during the first half of 2018 in Germany, Italy, Norway and Sweden
- Some of the new contracts started late in Q2,
   while the rest are due to start later in the year
- With the new contracts, total annual forward flow investments will be in the region of EUR 175m
- Contracted forward flow volume will double NPL collections for Germany and Norway in 2019
- The forward flow pipeline is still strong

# **Axactor funding capacity**



- Axactor with approximately 450 mEUR in funding capacity (after closing the Nomura agreement)
- Additional capacity
  - Axactor has close to 200 mEUR in accordion options with the Nordic banks
  - Bond tap option of 100 mEUR
  - Full utilization of a