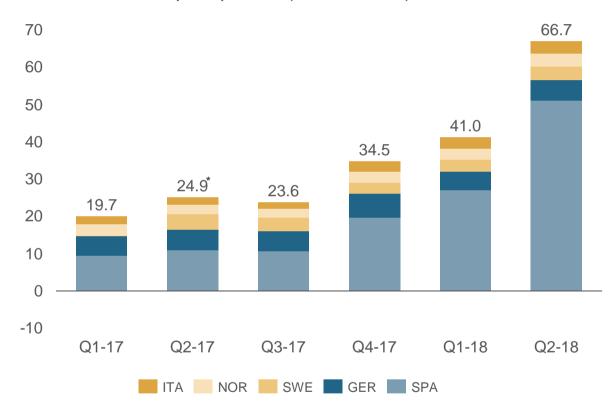

## Gross revenue per quarter (EUR million)

- Significant growth in Spain driven by the REO segment
- Growth compared to Q1-18 in all geographies