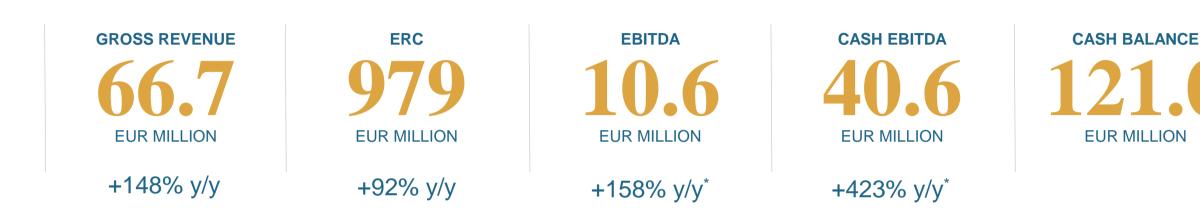

# Key highlights Q2 2018

- Continued margin expansion EBITDA margin of 20% in Q2 2018
- Cash EBITDA of EUR 41m, illustrating the strong cash flow from the REO segment
- More than 1.000 REO units sold (since entering this market segment in 2017)
- EUR 23m portfolio investments, as well as several large forward flow deals with start date later in the year
- Optimization of co-investment structure with Geveran completed
- Completed reverse share split in the ratio of 10:1

## EBITDA per quarter (EUR million)

- 158% EBITDA growth compared to the same quarter last year\*
- 74% EBITDA growth compared to last quarter
- 20% EBITDA margin in Q2-18
- Q2 and Q4 are seasonally strong quarters

## Cash EBITDA per quarter (EUR million)

- Strong REO cash flow ramping up the Cash EBITDA
- Good performance on NPL portfolios
- Gross margin of 61% in Q2-18, up from 44% last quarter

**4X4CTOR** 

## Gross revenue (EUR million)

- The good development continues in Q2-18 with 168% gross revenue growth compared to last year\*
- Significant growth across all segments

- ERC growth supported by investments of EUR 114m during the first half of 2018
- ERC is slightly down from Q1-18 due to the high liquidation of REO portfolios

## **Balance sheet structure**

- Portfolio book value is EUR 539m, including REO
- Available cash at end of Q2 is EUR 121m
- Equity ratio of 41%