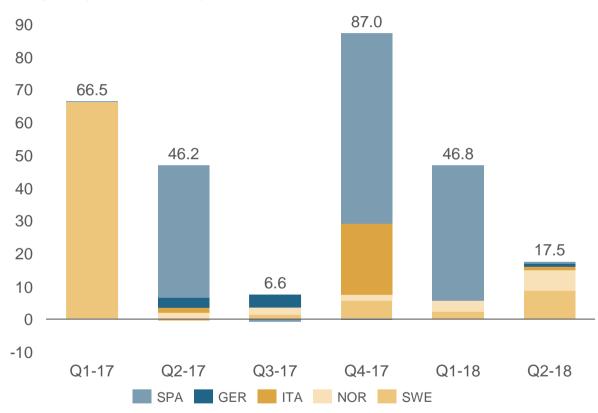

## Capex (EUR million)

- One portfolio acquired in Sweden in Q2-18
- Forward flow contracts signed during the quarter will start during Q3 and Q4
- Several potential deals delayed to Q3

## Capex (EUR million)

- No new portfolios acquired in Q2-18
- Capex in the quarter represent activated costs on assets in inventory and transfer of remaining assets from one of the portfolios announced in Q1-18