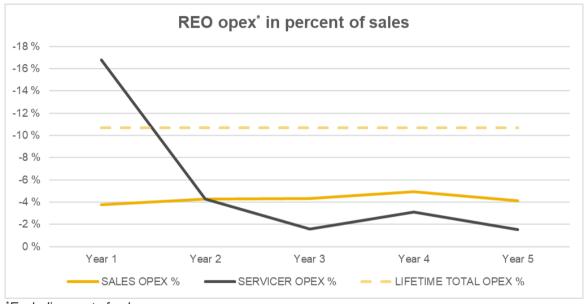

# **Opex profile REOs**

\*Excluding cost of sales

- REO opex consist of three main elements:
  - Sales commission paid to servicer
  - Servicing fee (maintenance, marketing etc.)
  - Cost of sale reversal of book value upon sale (no cash impact)
- Sales commission generally fixed percentage of sales
- Servicing fee generally based on volume under management by the servicer
  - Opex to sales ratio declining with volume as the portfolio liquidates