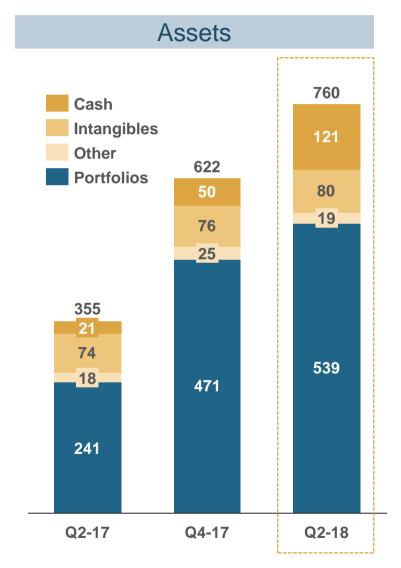

## **Balance sheet structure**

- Portfolio book value is EUR 539m, including REO
- Available cash at end of Q2 is EUR 121m
- Equity ratio of 41%