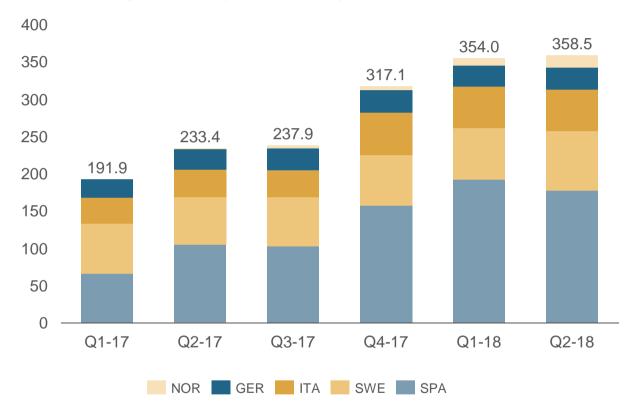

## Gross revenue per quarter (EUR million)

- Significant growth in Spain driven by the REO segment
- Growth compared to Q1-18 in all geographies

## Q2 Revenue Distribution per Country

- REO segment in Spain driving the shift in business mix compared to Q1-18
- Expect large forward flow contracts to increase the relative size of Germany and Norway the next quarters