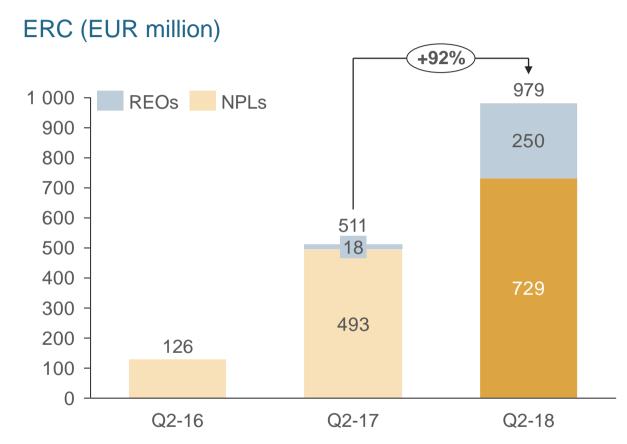

## Historical development ERC (EUR million)

- ERC increase of 48% compared to same quarter last year
- Modest growth from Q1-18 due to the relatively low portfolio investments during the quarter