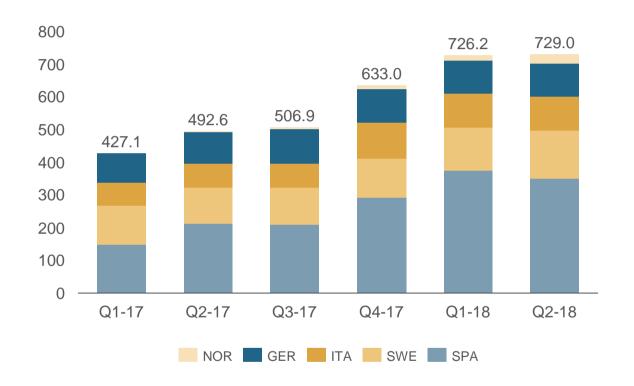

#### Book value portfolios (EUR million)

- Book value increased 54% compared to Q2 2017
- Modest growth of 1% from Q1 2018 due to the modest investment level during the second quarter