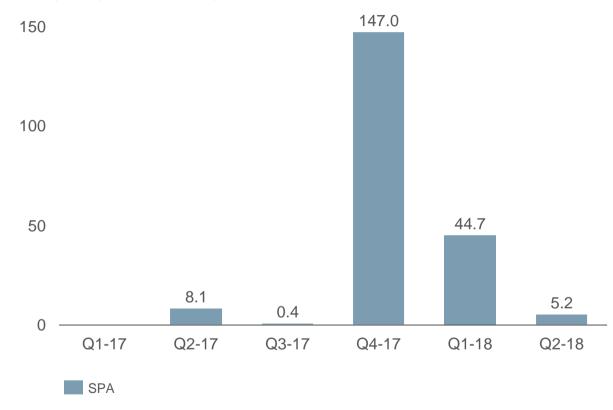

## Capex (EUR million)

- No new portfolios acquired in Q2-18
- Capex in the quarter represent activated costs on assets in inventory and transfer of remaining assets from one of the portfolios announced in Q1-18