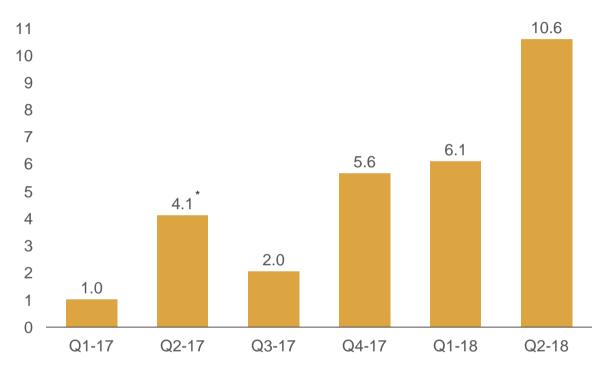

## EBITDA per quarter (EUR million)

- 158% EBITDA growth compared to the same quarter last year\*
- 74% EBITDA growth compared to last quarter
- 20% EBITDA margin in Q2-18
- Q2 and Q4 are seasonally strong quarters

## EBITDA (EUR million)

- Continued significant growth
- Increased EBITDA margin to 20%