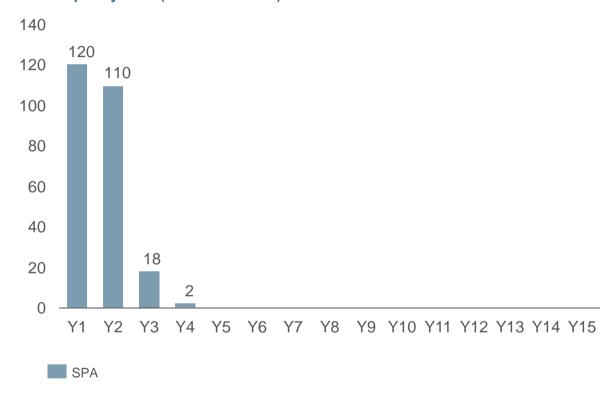

## ERC per year (EUR million)

- REO portfolios typically last 3-5 years before depletion
- REOs generally have a lower money multiple than traditional NPL, short payback time ensures very attractive IRR levels