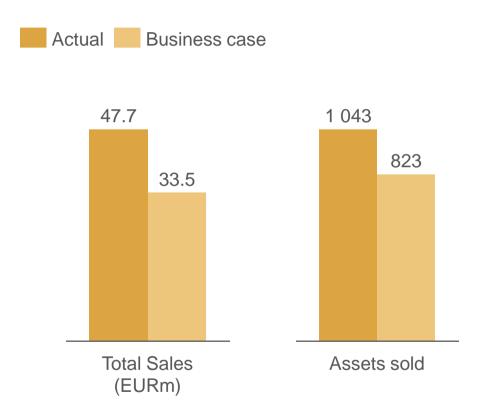

## Collection on portfolios versus business case

- NPL collection performance stabilizing at ~100%, with a strong LTM performance of 105% in Q2-18
- High REO performance in Q4 2017 based on moderate volume
  - Conservative build-up in REO BC
  - Expect convergence towards business case over time