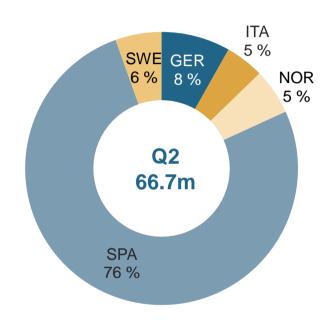

## Q2 Revenue Distribution per Country

- REO segment in Spain driving the shift in business mix compared to Q1-18
- Expect large forward flow contracts to increase the relative size of Germany and Norway the next quarters