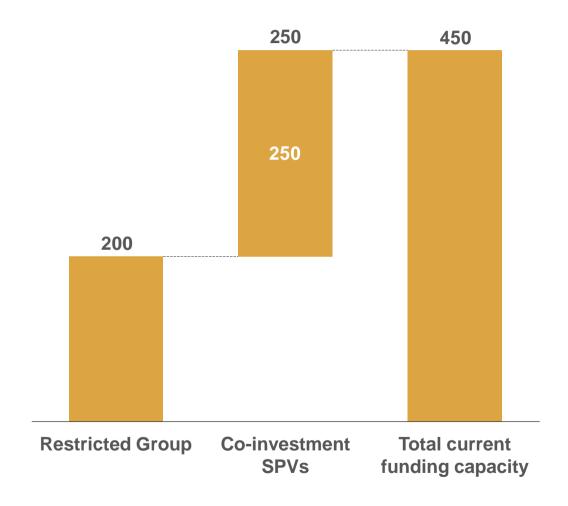

# **Axactor funding capacity**

- Axactor with approximately 450 mEUR in funding capacity (after closing the Nomura agreement)
- Additional capacity
  - Axactor has close to 200 mEUR in accordion options with the Nordic banks
  - Bond tap option of 100 mEUR
  - Full utilization of additional capacity must be matched by approximately 40% equity